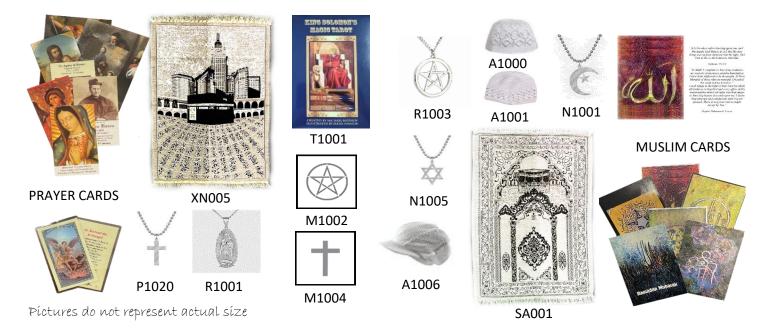

## ASSORTED PRAYER CARDS - CATALOG AVAILABLE UPON REQUEST

| QTY                                                                                                                                                                                                                                                                                                                                                                                                                    | CODE   | RELIGIOUS ITEM                   | PRICE   | TOTAL | QTY | CODE   | RELIGIOUS ITEM              | PRICE   | TOTAL |  |
|------------------------------------------------------------------------------------------------------------------------------------------------------------------------------------------------------------------------------------------------------------------------------------------------------------------------------------------------------------------------------------------------------------------------|--------|----------------------------------|---------|-------|-----|--------|-----------------------------|---------|-------|--|
|                                                                                                                                                                                                                                                                                                                                                                                                                        | XN005  | PRAYER RUG (INTERFAITH) 28 x 46" | \$16.00 |       |     | NI1001 | STAR AND CRESCENT NECKLACE  | \$30.00 |       |  |
|                                                                                                                                                                                                                                                                                                                                                                                                                        | SA001  | PRAYER RUG (MUSLIM) 27 x 48"     | \$16.00 |       |     | P1020  | PROTESTANT CROSS/BEADS      | \$30.00 |       |  |
|                                                                                                                                                                                                                                                                                                                                                                                                                        | A 1000 | BASIC KUFI (WHITE)               | \$6.00  |       |     | N1005  | STAR OF DAVID NECKLACE      | \$30.00 |       |  |
|                                                                                                                                                                                                                                                                                                                                                                                                                        | A1001  | CROCHET KUFI (WHITE)             | \$9.00  |       |     | N1004  | MESSIANIC NECKLACE          | \$20.00 |       |  |
|                                                                                                                                                                                                                                                                                                                                                                                                                        | A1004  | YARMULKE (WHITE)                 | \$5.00  |       |     | R1007  | THOR HAMMER NECKLACE        | \$20.00 |       |  |
|                                                                                                                                                                                                                                                                                                                                                                                                                        | A1006  | RASTA HAT (WHITE)                | \$25.00 |       |     | T1000  | TAROT CARDS BEGINNERS       | \$25.00 |       |  |
|                                                                                                                                                                                                                                                                                                                                                                                                                        | M1003  | PATKA HEAD WRAP                  | \$20.00 |       |     | T1001  | TAROT CARDS PROFESSIONAL    | \$30.00 |       |  |
|                                                                                                                                                                                                                                                                                                                                                                                                                        | R1000  | WOODEN ROSARY                    | \$5.00  |       |     | M1002  | ALTER CLOTH PENTAGRAM-WHITE | \$25.00 |       |  |
|                                                                                                                                                                                                                                                                                                                                                                                                                        | R1001  | VIRGIN OF GUADALUPE NECKLACE     | \$15.00 |       |     | M1004  | ALTER CLOTH CROSS -WHITE    | \$25.00 |       |  |
|                                                                                                                                                                                                                                                                                                                                                                                                                        | R1003  | PENTAGRAM NECKLACE               | \$15.00 |       |     | M1001  | MISWAK (MAXIMUM OF 2)       | \$2.00  |       |  |
| OTHER RELIGIOUS ITEMS TOTAL                                                                                                                                                                                                                                                                                                                                                                                            |        |                                  |         |       |     |        |                             |         |       |  |
| SHIPPING AND HANDLING                                                                                                                                                                                                                                                                                                                                                                                                  |        |                                  |         |       |     |        |                             |         |       |  |
| PRAYER CARDS <b>ONLY</b>                                                                                                                                                                                                                                                                                                                                                                                               |        |                                  |         |       |     |        |                             |         |       |  |
| ANY COMBINATION OF OILS, KUFIS, NECKLACES AND/OR MISWAK <b>ONLY</b>                                                                                                                                                                                                                                                                                                                                                    |        |                                  |         |       |     |        |                             |         |       |  |
| ANY OTHER COMBINATION OF OTHER RELIGIOUS ITEMS-prayer RUGS/TAROT CARDS/ALTER CLOTH/HERBS/RASTA HAT                                                                                                                                                                                                                                                                                                                     |        |                                  |         |       |     |        |                             |         |       |  |
| The California Department of Corrections and Rehabilitation (CDCR) has approved this independent special purchase vendor to sell only approved religious merchandise items listed in the Religious MAIL TO:                                                                                                                                                                                                            |        |                                  |         |       |     |        |                             |         | \$    |  |
| Personal Property Matrix (RPPM) to CDCR inmates. CDCR's brief review and approval of this vendor<br>was strictly limited to minimum security requirements and general business intent. CDCR is not<br>affiliated with this vendor and does not gurantee that the vendor will fulfill any obligations, perform as<br>expected, permanently remain in business, nor does the CDCR guarantee the Vendor's products in any |        |                                  |         |       |     |        |                             |         |       |  |
| way. Any purchases from the vendor are at the buyer's sole risk. The CDCR assumes no liability<br>whatsoever regarding the vendor's products are the sole responsibility of the buyer and/or the vendor,<br>and the CDCR is not obligated to mediate or resolve any such disputes.                                                                                                                                     |        |                                  |         |       |     |        |                             |         |       |  |